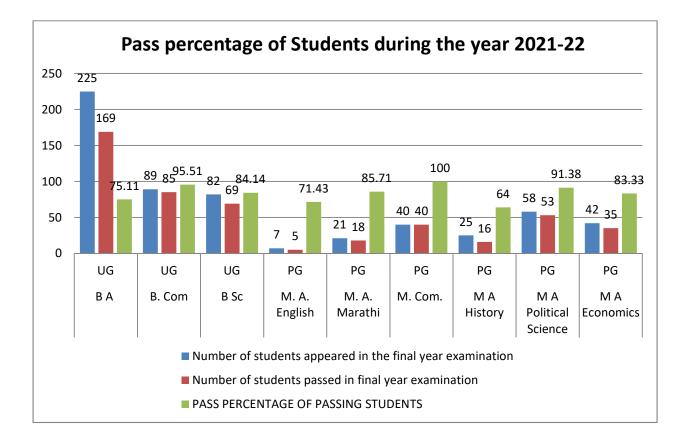

| Year        | Program Code             | Program<br>Name | Number of<br>students appeared<br>in the final year<br>examination | Number of<br>students passed in<br>final year<br>examination | PASS<br>PERCENTAGE<br>OF PASSING<br>STUDENTS |
|-------------|--------------------------|-----------------|--------------------------------------------------------------------|--------------------------------------------------------------|----------------------------------------------|
| 2021-<br>22 | ВА                       | UG              | 225                                                                | 169                                                          | 75.11                                        |
|             | B. Com                   | UG              | 89                                                                 | 85                                                           | 95.51                                        |
|             | B Sc                     | UG              | 82                                                                 | 69                                                           | 84.14                                        |
|             | M. A. English            | PG              | 7                                                                  | 5                                                            | 71.43                                        |
|             | M. A. Marathi            | PG              | 21                                                                 | 18                                                           | 85.71                                        |
|             | M. Com.                  | PG              | 40                                                                 | 40                                                           | 100                                          |
|             | M A History              | PG              | 25                                                                 | 16                                                           | 64                                           |
|             | M A Political<br>Science | PG              | 58                                                                 | 53                                                           | 91.38                                        |
|             | M A Economics            | PG              | 42                                                                 | 35                                                           | 83.33                                        |

Pass percentage of Students during Year